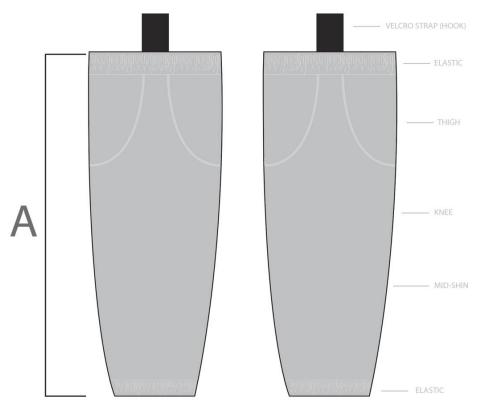

Α

|             | LENGTH | Avg Age |
|-------------|--------|---------|
| YOUTH SMALL | 20"    | 5-8     |
| YOUTH LARGE | 24"    | 8-12    |
| ADULT SMALL | 28"    | 12-16   |
| ADULT LARGE | 32"    | 16+     |