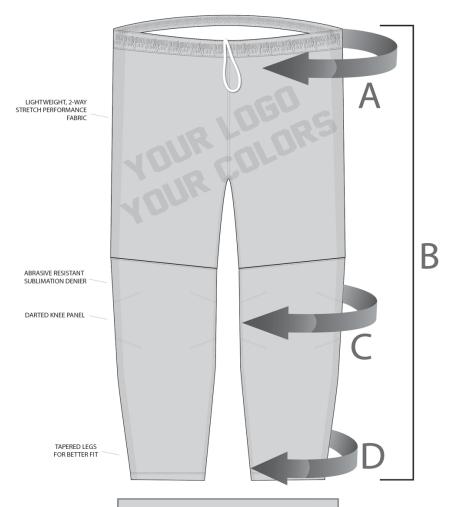

## **CUSTOMIZABLE PRINT AREA**

|                   | Α          | В           | С         | D     |
|-------------------|------------|-------------|-----------|-------|
| SIZE              | WAIST (in) | LENGTH (in) | KNEE (in) | ANKLE |
| VOLITILI V CRAALI | 2.2        | 2.2         | 4.5       | 4.3   |

| SIZE           | WAIST (in) | LENGTH (in) | KNEE (in) | ANKLE (in) | Avg Age |
|----------------|------------|-------------|-----------|------------|---------|
| YOUTH X SMALL  | 22         | 33          | 15        | 12         | 5-6     |
| YOUTH SMALL    | 24         | 35          | 17        | 13         | 6-7     |
| YOUTH MEDIUM   | 25         | 36.25       | 18        | 13.5       | 7-8     |
| YOUTH LARGE    | 26         | 37.5        | 18.5      | 14         | 8-10    |
| YOUTH X-LARGE  | 28         | 38.5        | 19.5      | 14.5       | 10-12   |
| ADULT SMALL    | 31         | 39.75       | 20        | 15         | 12-14   |
| ADULT MEDIUM   | 33         | 40.75       | 21        | 15.5       | 14-16   |
| ADULT LARGE    | 35         | 41.5        | 22        | 16         | 16+     |
| ADULT X-LARGE  | 37         | 42.5        | 22.5      | 16         | 16+     |
| ADULT XX-LARGE | 40         | 43.5        | 23.5      | 16.5       | 16+     |