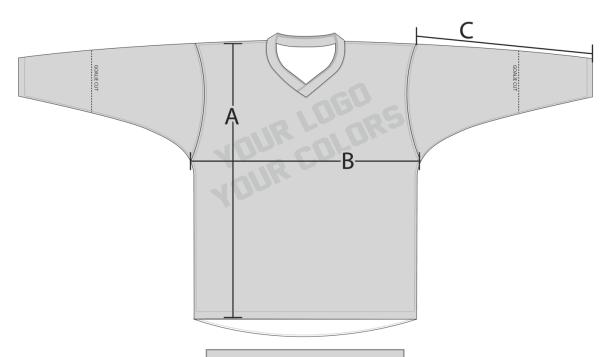

## **SUBLIMATED JERSEY SIZE GRADE**

## CUSTOMIZABLE PRINT AREA

| All sizes in invertes (1) up to 1 in variance) |                        |                    |                      |         |  |
|------------------------------------------------|------------------------|--------------------|----------------------|---------|--|
| Size                                           | (A) High-Point<br>Seam | (B) Chest<br>Width | (C) Sleeve<br>Length | Avg Age |  |
| YXS                                            | 20                     | 19                 | 13                   | 5-6     |  |
| YS                                             | 22                     | 20.5               | 14.5                 | 6-7     |  |
| YM                                             | 23.5                   | 21.5               | 16                   | 7-8     |  |
| YL                                             | 25                     | 22.5               | 18                   | 8-10    |  |
| YXL                                            | 27                     | 23.5               | 20                   | 10-12   |  |
| AS                                             | 29                     | 25                 | 21.5                 | 12-14   |  |
| AM                                             | 30                     | 26                 | 22                   | 14-16   |  |
| AL                                             | 31.5                   | 27                 | 22.5                 | 16+     |  |
| AXL                                            | 32.5                   | 29.5               | 23                   | 16+     |  |
| AXXL                                           | 33.5                   | 30.5               | 23.5                 | 16+     |  |
| <b>Goalie Youth Small</b>                      | 23.5                   | 21.5               | 11.5                 | 6-9     |  |
| Goalie Youth Large                             | 27                     | 23                 | 14                   | 9-12    |  |
| Goalie Adult Small                             | 30                     | 27                 | 16                   | 12-14   |  |
| Goalie Adult Large                             | 34.5                   | 31                 | 17                   | 16+     |  |

<sup>\*</sup> Goalie YS body size similar to player YL

<sup>\*</sup> Goalie YL body size similar to player AS

<sup>\*</sup> Goalie AS body size similar to player AL

<sup>\*</sup> Goalie AL body size similar to player A3XL