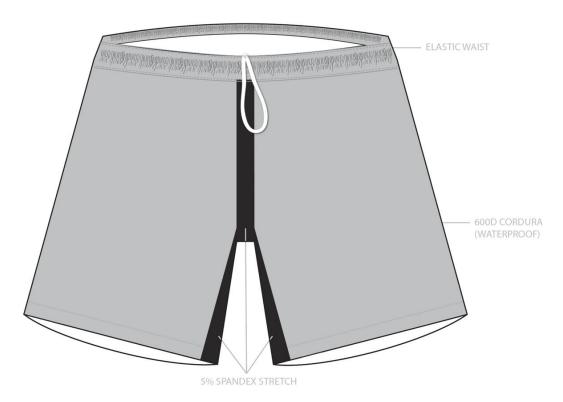

A B

|                | A          | ь             |         |
|----------------|------------|---------------|---------|
|                | WAIST (in) | SIDESEAM (in) | Avg Age |
| YOUTH X SMALL  | 22         | 18            | 5-6     |
| YOUTH SMALL    | 24         | 19            | 6-7     |
| YOUTH MEDIUM   | 25         | 20            | 7-8     |
| YOUTH LARGE    | 26         | 21            | 8-10    |
| YOUTH X-LARGE  | 28         | 22            | 10-12   |
| ADULT SMALL    | 31         | 22.5          | 12-14   |
| ADULT MEDIUM   | 33         | 23            | 14-16   |
| ADULT LARGE    | 35         | 23.5          | 16+     |
| ADULT X-LARGE  | 37         | 24            | 16+     |
| ADULT XX-LARGE | 40         | 25            | 16+     |